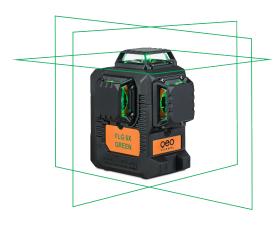

## Multi-Line Laser Geo6X

## FEATURES

- · 3 x 360° -Laser lines form 6 laser crosses
- · Laser lines switchable separately
- · Plumbing function
- · Laser plane distance to wall /ceiling min. 12mm
- · Wall / tripod mount
- · magnets on the back
- · strap attachement
- · 5/8" and 1/4" tripod connection
- · Use with receiver (otional)
- · Self-levelling function can be locked for manual use
- $\cdot$  5/8" and 1/4" connection at the instruments bottom