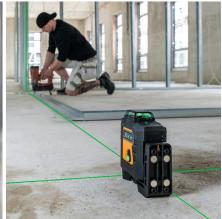

## Say hello to the new member of the 6X product family

| TECHNICAL DATA                 | FLG 6X-GREEN     |
|--------------------------------|------------------|
|                                |                  |
| Accuracy                       | ± 3 mm / 10 m    |
| Laser diode / class            | green / 2        |
| Working range without receiver | 30 m (radius)*   |
| Working range with receiver    | 200 m (radius)** |
| Operating time /               |                  |
| Power supply                   |                  |
| 1 x 360°                       | 12 h / Li-lon    |
| 2 x 360°                       | 9 h / Li-lon     |
| 3 x 360°                       | 7 h / Li-lon     |
| Dust / water protection        | IP 54            |

## FEATURES

- · 3 x 360° -Laser lines form 6 laser crosses
- · Laser lines switchable separately
- · Plumbing function
- · Laser plane distance to wall /ceiling min. 12mm
- · Wall / tripod mount
- · magnets on the back
- · strap attachement
- · 5/8" and 1/4" tripod connection
- · Use with receiver (otional)
- · Self-levelling function can be locked for manual use
- $\cdot$  5/8" and 1/4" connection at the instruments bottom