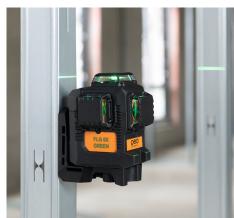

## FEATURES

- · 3 x 360° -Laser lines form 6 laser crosses
- · Laser lines switchable separately
- · Plumbing function
- · Laser plane distance to wall /ceiling min. 12mm
- · Wall / tripod mount
- · magnets on the back
- · strap attachement
- · 5/8" and 1/4" tripod connection
- · Use with receiver (otional)
- · Self-levelling function can be locked for manual use
- $\cdot$  5/8" and 1/4" connection at the instruments bottom